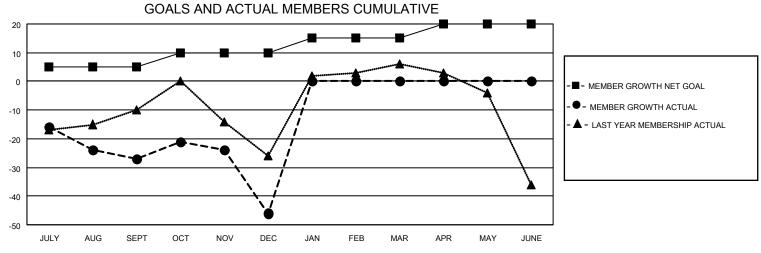

## MONTHLY MEMBERSHIP PROGRESS REPORT

LOCATION OHIO District 13 OH7 Results as of: 12/31/2022

| Clubs                 |               |           |               | Members               |                        |                         |                                                    |
|-----------------------|---------------|-----------|---------------|-----------------------|------------------------|-------------------------|----------------------------------------------------|
| RESULTS FOR 2022-2023 |               |           |               | RESULTS FOR 2022-2023 |                        |                         |                                                    |
| QUARTER               | NEW CLUB GOAL | NEW CLUBS | DROPPED CLUBS | QUARTER MEM           | BER GROWTH NET<br>GOAL | MEMBER GROWTH<br>ACTUAL | DROPPED<br>MEMBERS ACTUAL<br>(including transfers) |
| JULY/AUG/SEPT         | 1             | 0         | 0             | JULY/AUG/SEPT         | 5                      | 24                      | 45                                                 |
| OCT/NOV/DEC           | 0             | 0         | 0             | OCT/NOV/DEC           | 5                      | 22                      | 40                                                 |
| JAN/FEB/MAR           | 0             | 0         | 0             | JAN/FEB/MAR           | 5                      | 0                       | 0                                                  |
| APR/MAY/JUNE          | 0             | 0         | 0             | APR/MAY/JUNE          | 5                      | 0                       | 0                                                  |